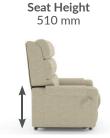

## **CYPRESS RECLINER**

Mobility and independence of aged care residents can be maintained with suitable seating design and a popular choice within aged care lounge rooms are electric lift-and-recline chairs. The Cypress recliner is a dependable, comfortable, and innovative recliner crafted with style and quality in Australia.









## **FEATURES**

- Ergonomic backrest design reduces pressure on lower sacral area for an improved seating experience
- Integrated lift and recline functions for easy sit-to-stand
- Easy to use hand control with holder on side of chair
- 4 x castors allow chair to be moved around with ease
- Your choice of upholstery fabric
- Available as either manually operated or electric operated mechanism
- Made in Australia
- 10 year structural warranty











## **CONTACT US**