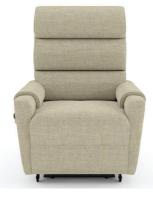

## **CYPRESS RECLINER**

Mobility and independence of aged care residents can be maintained with suitable seating design and a popular choice within aged care lounge rooms are electric lift-and-recline chairs. The Cypress recliner is a dependable, comfortable, and innovative recliner crafted with style and quality in Australia.

## **FEATURES**

- Ergonomic backrest design reduces pressure on lower sacral area for an improved seating experience
- Integrated lift and recline functions for easy sit-to-stand
- Easy to use hand control with holder on side of chair
- 4 x castors allow chair to be moved around with ease
- Your choice of upholstery fabric
- Available as either manually operated or electric operated mechanism
- Made in Australia
- 10 year structural warranty