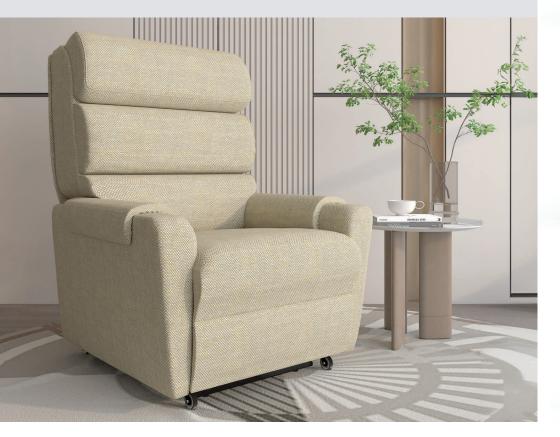

## **CYPRESS RECLINER**

Mobility and independence of aged care residents can be maintained with suitable seating design and a popular choice within aged care lounge rooms are electric lift-and-recline chairs. The Cypress recliner is a dependable, comfortable, and innovative recliner crafted with style and quality in Australia.

## **FEATURES**

- Ergonomic backrest design reduces pressure on lower sacral area for an improved seating experience
- Integrated lift and recline functions for easy sit-to-stand
- Easy to use hand control with holder on side of chair
- 4 x castors allow chair to be moved around with ease
- Your choice of upholstery fabric
- Available as either manually operated or electric operated mechanism
- Made in Australia
- 10 year structural warranty