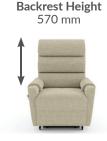

## **CYPRESS RECLINER**

Mobility and independence of aged care residents can be maintained with suitable seating design and a popular choice within aged care lounge rooms are electric lift-and-recline chairs. The Cypress recliner is a dependable, comfortable, and innovative recliner crafted with style and quality in Australia.









## **FEATURES**

- Ergonomic backrest design reduces pressure on lower sacral area for an improved seating experience
- Integrated lift and recline functions for easy sit-to-stand
- Easy to use hand control with holder on side of chair
- 4 x castors allow chair to be moved around with ease
- Your choice of upholstery fabric
- Available as either manually operated or electric operated mechanism
- Made in Australia
- 10 year structural warranty











## **CONTACT US**