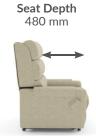

## **CYPRESS RECLINER**

Mobility and independence of aged care residents can be maintained with suitable seating design and a popular choice within aged care lounge rooms are electric lift-and-recline chairs. The Cypress recliner is a dependable, comfortable, and innovative recliner crafted with style and quality in Australia.









## **FEATURES**

- Ergonomic backrest design reduces pressure on lower sacral area for an improved seating experience
- Integrated lift and recline functions for easy sit-to-stand
- Easy to use hand control with holder on side of chair
- 4 x castors allow chair to be moved around with ease
- Your choice of upholstery fabric
- Available as either manually operated or electric operated mechanism
- Made in Australia
- 10 year structural warranty











## **CONTACT US**