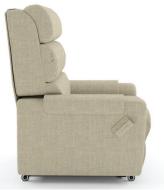

## **CYPRESS RECLINER**

Mobility and independence of aged care residents can be maintained with suitable seating design and a popular choice within aged care lounge rooms are electric lift-and-recline chairs. The Cypress recliner is a dependable, comfortable, and innovative recliner crafted with style and quality in Australia.

## **FEATURES**

- Ergonomic backrest design reduces pressure on lower sacral area for an improved seating experience
- Integrated lift and recline functions for easy sit-to-stand
- Easy to use hand control with holder on side of chair
- 4 x castors allow chair to be moved around with ease
- Your choice of upholstery fabric
- Available as either manually operated or electric operated mechanism
- Made in Australia
- 10 year structural warranty