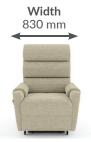

## **CYPRESS RECLINER**

Mobility and independence of aged care residents can be maintained with suitable seating design and a popular choice within aged care lounge rooms are electric lift-and-recline chairs. The Cypress recliner is a dependable, comfortable, and innovative recliner crafted with style and quality in Australia.









## **FEATURES**

- Ergonomic backrest design reduces pressure on lower sacral area for an improved seating experience
- Integrated lift and recline functions for easy sit-to-stand
- Easy to use hand control with holder on side of chair
- 4 x castors allow chair to be moved around with ease
- Your choice of upholstery fabric
- Available as either manually operated or electric operated mechanism
- Made in Australia
- 10 year structural warranty











## **CONTACT US**