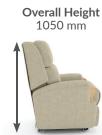

E RECLINER**

Mobility and independence of aged care residents can be maintained with suitable seating design and a popular choice within aged care lounge rooms are electric lift-and-recline chairs. The Kylie recliner is a dependable, comfortable, and innovative recliner crafted with style and quality in Australia.









## **FEATURES**

- Ergonomic backrest design reduces pressure on lower sacral area for an improved seating experience
- Integrated lift and recline functions for easy sit-to-stand
- Easy to use hand control with holder on side of chair
- 4 x castors allow chair to be moved around with ease
- Your choice of upholstery fabric
- Available as either manually operated or electric operated mechanism
- Made in Australia
- 10 year structural warranty

Seat Height 510 mm









## **CONTACT US**

+61 7 3808 7922 sales@fhg.com.au www.fhg.com.au