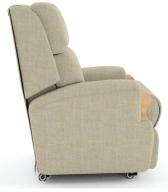

## **KYLIE RECLINER**

Mobility and independence of aged care residents can be maintained with suitable seating design and a popular choice within aged care lounge rooms are electric lift-and-recline chairs. The Kylie recliner is a dependable, comfortable, and innovative recliner crafted with style and quality in Australia.

## **FEATURES**

- Ergonomic backrest design reduces pressure on lower sacral area for an improved seating experience
- Integrated lift and recline functions for easy sit-to-stand
- Easy to use hand control with holder on side of chair
- 4 x castors allow chair to be moved around with ease
- Your choice of upholstery fabric
- Available as either manually operated or electric operated mechanism
- Made in Australia
- 10 year structural warranty