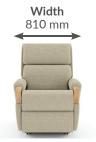

KYLIE RECLINER**

Mobility and independence of aged care residents can be maintained with suitable seating design and a popular choice within aged care lounge rooms are electric lift-and-recline chairs. The Kylie recliner is a dependable, comfortable, and innovative recliner crafted with style and quality in Australia.









## **FEATURES**

- Ergonomic backrest design reduces pressure on lower sacral area for an improved seating experience
- Integrated lift and recline functions for easy sit-to-stand
- Easy to use hand control with holder on side of chair
- 4 x castors allow chair to be moved around with ease
- Your choice of upholstery fabric
- Available as either manually operated or electric operated mechanism
- Made in Australia
- 10 year structural warranty

Seat Height 510 mm









## **CONTACT US**

+61 7 3808 7922 sales@fhg.com.au www.fhg.com.au