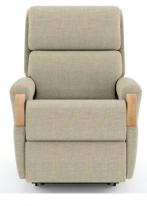

## **KYLIE RECLINER**

Mobility and independence of aged care residents can be maintained with suitable seating design and a popular choice within aged care lounge rooms are electric lift-and-recline chairs. The Kylie recliner is a dependable, comfortable, and innovative recliner crafted with style and quality in Australia.

## **FEATURES**

- Ergonomic backrest design reduces pressure on lower sacral area for an improved seating experience
- Integrated lift and recline functions for easy sit-to-stand
- Easy to use hand control with holder on side of chair
- 4 x castors allow chair to be moved around with ease
- Your choice of upholstery fabric
- Available as either manually operated or electric operated mechanism
- Made in Australia
- 10 year structural warranty