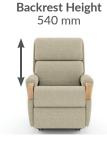

LIE RECLINER**

Mobility and independence of aged care residents can be maintained with suitable seating design and a popular choice within aged care lounge rooms are electric lift-and-recline chairs. The Kylie recliner is a dependable, comfortable, and innovative recliner crafted with style and quality in Australia.









## **FEATURES**

- Ergonomic backrest design reduces pressure on lower sacral area for an improved seating experience
- Integrated lift and recline functions for easy sit-to-stand
- Easy to use hand control with holder on side of chair
- 4 x castors allow chair to be moved around with ease
- Your choice of upholstery fabric
- Available as either manually operated or electric operated mechanism
- Made in Australia
- 10 year structural warranty

Seat Height 510 mm









## **CONTACT US**

+61 7 3808 7922 sales@fhg.com.au www.fhg.com.au