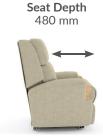

**KYLIE RECLINER**

Mobility and independence of aged care residents can be maintained with suitable seating design and a popular choice within aged care lounge rooms are electric lift-and-recline chairs. The Kylie recliner is a dependable, comfortable, and innovative recliner crafted with style and quality in Australia.









## **FEATURES**

- Ergonomic backrest design reduces pressure on lower sacral area for an improved seating experience
- Integrated lift and recline functions for easy sit-to-stand
- Easy to use hand control with holder on side of chair
- 4 x castors allow chair to be moved around with ease
- Your choice of upholstery fabric
- Available as either manually operated or electric operated mechanism
- Made in Australia
- 10 year structural warranty

Seat Height 510 mm









## **CONTACT US**

+61 7 3808 7922 sales@fhg.com.au www.fhg.com.au