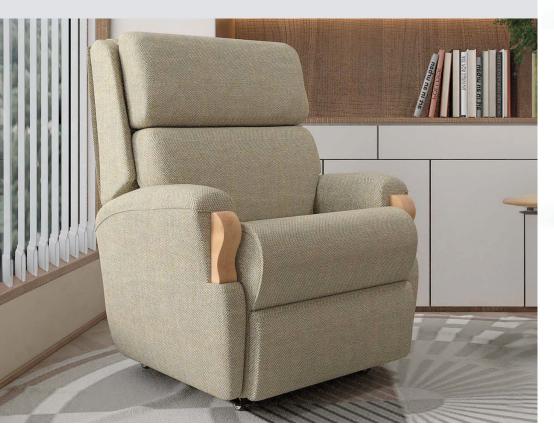

## **KYLIE RECLINER**

Mobility and independence of aged care residents can be maintained with suitable seating design and a popular choice within aged care lounge rooms are electric lift-and-recline chairs. The Kylie recliner is a dependable, comfortable, and innovative recliner crafted with style and quality in Australia.

## **FEATURES**

- Ergonomic backrest design reduces pressure on lower sacral area for an improved seating experience
- Integrated lift and recline functions for easy sit-to-stand
- Easy to use hand control with holder on side of chair
- 4 x castors allow chair to be moved around with ease
- Your choice of upholstery fabric
- Available as either manually operated or electric operated mechanism
- Made in Australia
- 10 year structural warranty