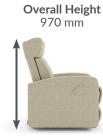

RECLINER**

Mobility and independence of aged care residents can be maintained with suitable seating design and a popular choice within aged care lounge rooms are electric lift-and-recline chairs. The Slimline recliner is a dependable, comfortable, and innovative recliner crafted with style and quality in Australia.







## **FEATURES**

- Ergonomic backrest design reduces pressure on lower sacral area for an improved seating experience
- Integrated lift and recline functions for easy sit-to-stand
- Easy to use hand control with holder on side of chair
- 4 x castors allow chair to be moved around with ease
- Your choice of upholstery fabric
- Available as either manually operated or electric operated mechanism
- Made in Australia
- 10 year structural warranty

Seat Height 510 mm









## **CONTACT US**