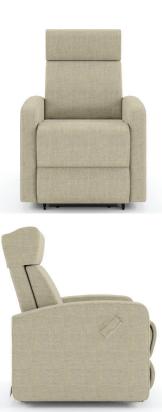

## **SLIMLINE RECLINER**

Mobility and independence of aged care residents can be maintained with suitable seating design and a popular choice within aged care lounge rooms are electric lift-and-recline chairs. The Slimline recliner is a dependable, comfortable, and innovative recliner crafted with style and quality in Australia.

## **FEATURES**

- Ergonomic backrest design reduces pressure on lower sacral area for an improved seating experience
- Integrated lift and recline functions for easy sit-to-stand
- Easy to use hand control with holder on side of chair
- 4 x castors allow chair to be moved around with ease
- Your choice of upholstery fabric
- Available as either manually operated or electric operated mechanism
- Made in Australia
- 10 year structural warranty