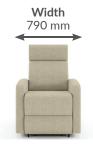

LINE RECLINER**

Mobility and independence of aged care residents can be maintained with suitable seating design and a popular choice within aged care lounge rooms are electric lift-and-recline chairs. The Slimline recliner is a dependable, comfortable, and innovative recliner crafted with style and quality in Australia.







## **FEATURES**

- Ergonomic backrest design reduces pressure on lower sacral area for an improved seating experience
- Integrated lift and recline functions for easy sit-to-stand
- Easy to use hand control with holder on side of chair
- 4 x castors allow chair to be moved around with ease
- Your choice of upholstery fabric
- Available as either manually operated or electric operated mechanism
- Made in Australia
- 10 year structural warranty

Seat Height 510 mm









## **CONTACT US**