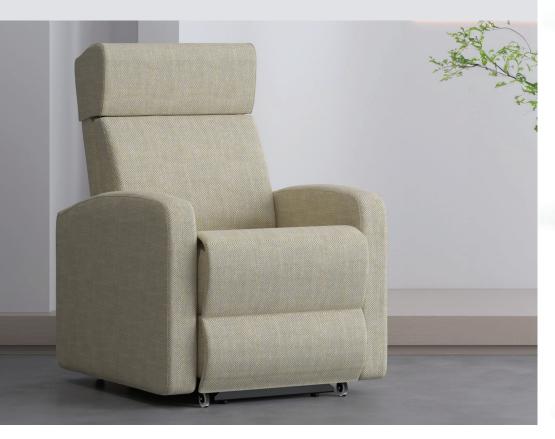

## **SLIMLINE RECLINER**

Mobility and independence of aged care residents can be maintained with suitable seating design and a popular choice within aged care lounge rooms are electric lift-and-recline chairs. The Slimline recliner is a dependable, comfortable, and innovative recliner crafted with style and quality in Australia.

## **FEATURES**

- Ergonomic backrest design reduces pressure on lower sacral area for an improved seating experience
- Integrated lift and recline functions for easy sit-to-stand
- Easy to use hand control with holder on side of chair
- 4 x castors allow chair to be moved around with ease
- Your choice of upholstery fabric
- Available as either manually operated or electric operated mechanism
- Made in Australia
- 10 year structural warranty