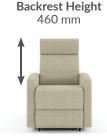

NE RECLINER**

Mobility and independence of aged care residents can be maintained with suitable seating design and a popular choice within aged care lounge rooms are electric lift-and-recline chairs. The Slimline recliner is a dependable, comfortable, and innovative recliner crafted with style and quality in Australia.







## **FEATURES**

- Ergonomic backrest design reduces pressure on lower sacral area for an improved seating experience
- Integrated lift and recline functions for easy sit-to-stand
- Easy to use hand control with holder on side of chair
- 4 x castors allow chair to be moved around with ease
- Your choice of upholstery fabric
- Available as either manually operated or electric operated mechanism
- Made in Australia
- 10 year structural warranty

Seat Height 510 mm









## **CONTACT US**