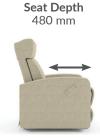

IMLINE RECLINER**

Mobility and independence of aged care residents can be maintained with suitable seating design and a popular choice within aged care lounge rooms are electric lift-and-recline chairs. The Slimline recliner is a dependable, comfortable, and innovative recliner crafted with style and quality in Australia.







## **FEATURES**

- Ergonomic backrest design reduces pressure on lower sacral area for an improved seating experience
- Integrated lift and recline functions for easy sit-to-stand
- Easy to use hand control with holder on side of chair
- 4 x castors allow chair to be moved around with ease
- Your choice of upholstery fabric
- Available as either manually operated or electric operated mechanism
- Made in Australia
- 10 year structural warranty

Seat Height 510 mm









## **CONTACT US**